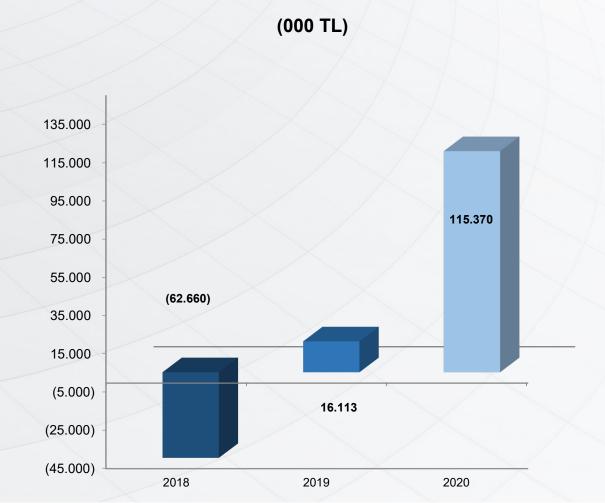

### Datagate AŞ Financial & Operational Results

## INDEX GRUP

#### Summarized P/L (000 TL)

| (000) TRL                         | 12 months 2020 | 12 months 2019 | Changes (%) |
|-----------------------------------|----------------|----------------|-------------|
| Net Sales                         | 1.699.475      | 1.030.801      | 64,87       |
| Gross Profit                      | 77.039         | 60.629         | 27,07       |
| Gross Profit Margin (%)           | 4,53           | 5,88           | (22,93)     |
| EBITDA                            | 56.813         | 42.294         | 34,33       |
| EBITDA Margin (%)                 | 3,34           | 4,10           | (18,52)     |
| Operational Profit                | 55.350         | 40.941         | 35,19       |
| Operational Profit Margin (%)     | 3,26           | 3,97           | (18,00)     |
| Financial Income /(Expenses), Net | (5.514)        | 5.324          | (203,57)    |
| Tax Expenses                      | (11.784)       | (10.256)       | 14,90       |
| Net Profit                        | 25.150         | 23.545         | 6,81        |
| Net Profit Margin (%)             | 1,48           | 2,28           | (35,21)     |