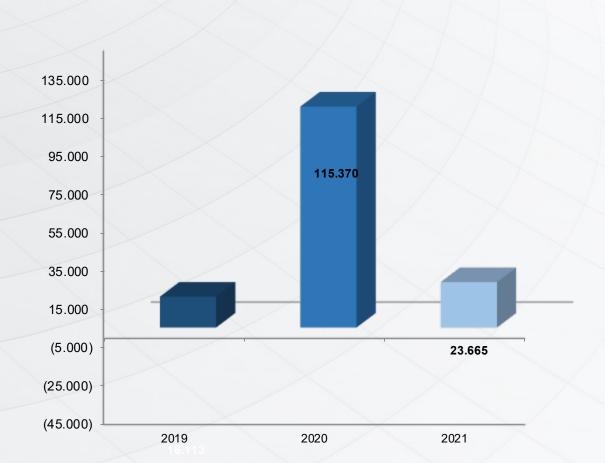

### Summarized P/L (000 TL)

| (000) TRL                         | 9 months 2021 | 9 months 2020 | Changes (%) |
|-----------------------------------|---------------|---------------|-------------|
| Net Sales                         | 1.453.191     | 1.227.334     | 18,40       |
| Gross Profit                      | 62.493        | 57.089        | 9,47        |
| Gross Profit Margin (%)           | 4,30          | 4,65          | (7,55)      |
| EBITDA                            | 45.369        | 45.237        | 0,29        |
| EBITDA Margin (%)                 | 3,12          | 3,69          | (15,29)     |
| Operational Profit                | 44.527        | 44.496        | 0,07        |
| Operational Profit Margin (%)     | 3,06          | 3,63          | (15,48)     |
| Financial Income /(Expenses), Net | (16.103)      | 4.585         | (451,21)    |
| Tax Expenses                      | (5.322)       | (10.845)      | (50,93)     |
| Net Profit                        | 15.906        | 23.730        | (32,97)     |
| Net Profit Margin (%)             | 1,09          | 1,93          | (43,39)     |